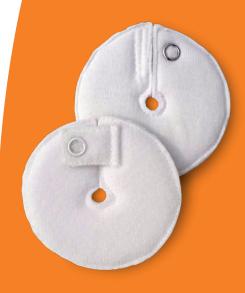

## Soft, absorbent G-tube pad specially designed to be worn with feed tubes of all types

The patient with a feeding tube needs a soft pad that will absorb leaks from formula and stomach fluids. Becca Pads are specially designed G-tube pads to be worn around the G-tube (gastrostomy tube/feeding tube), J-tube (jejunostomy tube/feeding tube), GJ-tubes and PEGs. Becca Pads are made of soft, absorbent cotton that lay flat at the edges of the pad, minimize skin irritation under the PEG and keeps the wearer dry and comfortable.

The single-patient use Becca Pad offers an easy to use G-tube pad that is comfortable to wear and simple to apply with a snap opening. Each Becca Pad is 2.5 inches in diameter. The Becca Pad is designed to hold its shape, lay flat and does not stretch when it absorbs moisture. Becca Pads may be washed, dried and reused for the same patient, providing an economical choice of dressing.