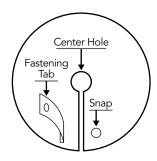

that lay flat at the edges of the pad, minimize skin irritation under the PEG and keeps the wearer dry and comfortable.

The single-patient use Becca Pad offers an easy to use G-tube pad that is comfortable to wear and simple to apply with a snap opening. Each Becca Pad is 2.5 inches in diameter. The Becca Pad is designed to hold its shape, lay flat and does not stretch when it absorbs moisture. Becca Pads may be washed, dried and reused for the same patient, providing an economical choice of dressing.

Becca Pads are developed with special care by a dad wanting to "make a difference" for his son and daughter and change the quality of life for all patients with feeding tubes. His engineering expertise and commitment to finding a better solution is found in Becca Pads.



Becca Pad Closed



Becca Pad Open

## **Ordering Information**

DWL105004 Becca Pads (400/case)
DWL105004B Becca Pads (40/box)



310 Twin Oaks Valley Road • Suite 107-366 San Marcos, CA 92078 • 760 560 3555



## **FEATURES**

Becca Pads absorb leaks from formula and body fluids better than gauze pads

Absorbent cotton G Pad helps minimize irritation and reduces skin breakdown around the feeding tube.

Cotton material absorbs moisture wicks away from the patient and may reduce need to change clothing due to leakage

Reinforced stitching around the Becca Pad ensures Pad will lay flat

One size accommodates all patients

Single patient use item may be cleaned and reprocessed per manufacturer's cleaning

Becca Pads may be gently washed, dried and reused for the same patient only

Becca Pads are packaged indi