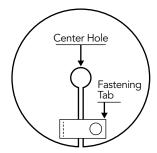

t, absorbent cotton that lay flat at the edges of the pad, minimize skin irritation under the PEG and keeps the wearer dry and comfortable.

The single-patient use Becca Pad offers an easy to use G-tube pad that is comfortable to wear and simple to apply with a snap opening. Each Becca Pad is 2.5 inches in diameter. The Becca Pad is designed to hold its shape, lay flat and does not stretch when it absorbs moisture. Becca Pads may be washed, dried and reused for the same patient, providing an economical choice of dressing.

Becca Pads are developed with special care by a dad wanting to "make a difference" for his son and daughter and change the quality of life for all patients with feeding tubes. His engineering expertise and commitment to finding a better solution is found in Becca Pads.



Becca Pad Closed



Becca Pad Open

## **Ordering Information**

DWL105004 Becca Pads (400/case)
DWL105004B Becca Pads (40/box)



310 Twin Oaks Valley Road • Suite 107-366 San Marcos, CA 92078 • 760 560 3555



## **FEATURES**

Becca Pads absorb leaks from formula and body fluids better than gauze pads

Absorbent cotton G Pad helps minimize irritation and reduces skin breakdown around the feeding tube.

Cotton material absorbs moisture wicks away from the patient and may reduce need to change clothing due to leakage

Reinforced stitching around the Becca Pad ensures Pad will lay flat

One size accommodates all patients

Single patient use item may be cleaned and reprocessed per manufacturer's cleaning

Becca Pads may be gently washed, dried and reused for the same patient only

Becca Pa